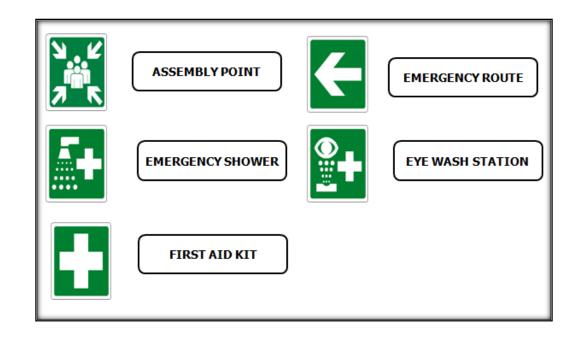

-------------|
| ☐Do not smoke inside whole facility.                                |
| ☐Wear Appropriate PPE at all the time .                             |
| □Visitors will be escorted by company representatives at all times. |
| ☐No alcohol/drugs/weapon allowed inside premises.                   |
| ☐Do not carry any flammable material in the facility.               |



## PPE REQUIREMENT FOR VISITORS





## **ASSOCIATED HAZARDS AT FACILITY**



**SLIP HAZARD** 





TRIP HAZARD





**FALL HAZARD** 



## **ASSOCIATED HAZARDS AT FACILITY**



# PRECAUTION TO BE TAKEN NEAR CRANE OPRATING IN YARD

- TRY NOT TO GO NEAR CRANE OPERATING AREA.
- ALWAYS AWAY FROM THE CRANE BOOM RADIUS.
- DO NOT COME UNDER THE SUSPENDED LOADS IN YARD.









## **EMERGENCY / SAFETY EQUIPMENT SIGNAGE**







## **SAFETY SIGNAGE**

## **PROHIBITION SIGNS**



## **SUMMARY**



- NO DRILL TODAY!
- REMEMBER THE EMERGENCY SIREN & ASSEMBELY POINT.
- WEAR VISITOR ID CARD AT ALL TIMES.
- WEAR PPE ALL TIME.
- PLEASE FOLLOW YARD RULES.

#### THANKS FOR GIVING YOUR PRECIOUS TIME

# ON BEHALF OF KHUSHBOO INDIA PVT. LTD.



## Fire & Emergency Escape Layout Plan







| SR. No. | Description                       | Area(LxW) Mtr. |  |  |  |
|---------|-----------------------------------|----------------|--|--|--|
| 01      | Office                            | 4x4<br>6x4     |  |  |  |
| 02      | Cafeteria                         | 6x4            |  |  |  |
| 03      | Rest Room                         | 5x4            |  |  |  |
| 04      | Store Room                        | 2.5x4          |  |  |