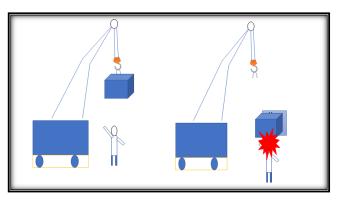

# PRECAUTION TO BE TAKEN NEAR CRANE OPRATING IN YARD

- TRY NOT TO GO NEAR CRANE OPERATING AREA.
- ALWAYS AWAY FROM THE CRANE BOOM RADIUS.
- DO NOT COME UNDER THE SUSPENDED LOADS IN YARD.