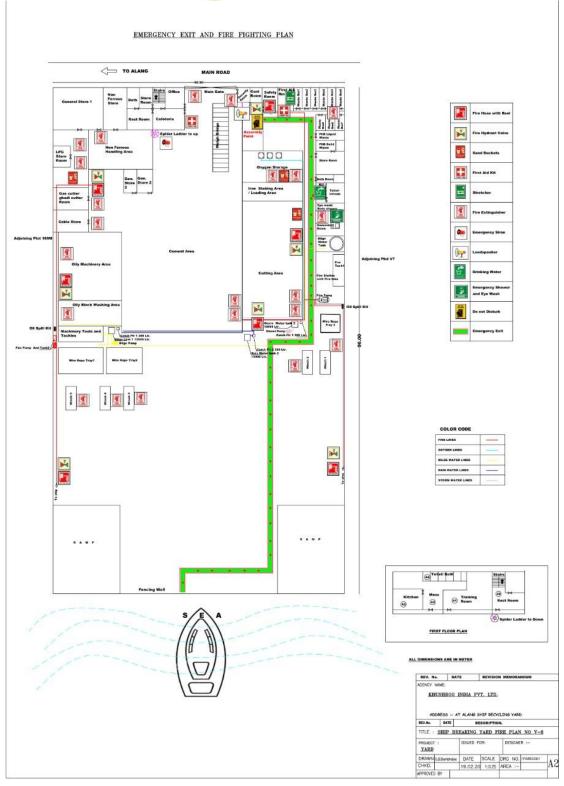

## Fire & Emergency Escape Layout Plan

| SR. No. | Description                       | Area(LxW) Mtr. |  |  |  |
|---------|-----------------------------------|----------------|--|--|--|
| 01      | Office                            | 4x4<br>6x4     |  |  |  |
| 02      | Cafeteria                         | 6x4            |  |  |  |
| 03      | Rest Room                         | 5x4            |  |  |  |
| 04      | Store Room                        | 2.5x4          |  |  |  |
| 05      | Bathroom                          | 2x4            |  |  |  |
| 06      | Non Ferrous Store                 | 4.5x8          |  |  |  |
| 07      | General Store 1                   | 9.5x8          |  |  |  |
| 08      | LPG Store Room                    | 3.3x4          |  |  |  |
| 09      | Non Ferrous Handling Area         | 12x7.5         |  |  |  |
| 10      | General Store 2                   | 3x4.5          |  |  |  |
| 11      | General Store 3                   | 2.5x4.5        |  |  |  |
| 12      | Gas cutter/Ghadi cutter Room      | 6.7x4.2        |  |  |  |
| 13      | Cable Store                       | 6.7x4.2        |  |  |  |
| 14      | Oily Machinery Area               | 12x13          |  |  |  |
| 15      | Oily Block Washing Area           | 12x4.8         |  |  |  |
| 16      | Machinery tools and tackles       | 8.5x3          |  |  |  |
| 17      | Wire Rope Tray 1                  | 13x5           |  |  |  |
| 18      | Wire Rope Tray 2                  | 3x2.6          |  |  |  |
| 19      | Winch 5 Nos.                      | 2x4.5          |  |  |  |
| 20      | Security Room                     | 2.4x2.8        |  |  |  |
| 21      | Card Room                         | 2.3x3.5        |  |  |  |
| 22      | Safety Room                       | 3x4.5          |  |  |  |
| 23      | First Aid Room                    | 3x4.5          |  |  |  |
| 24      | Waste Room 6 Nos.                 | 1.6x4          |  |  |  |
| 25      | Assembly Point                    | 4x7            |  |  |  |
| 26      | Oxygen Storage                    | 11.5x6         |  |  |  |
| 27      | Cutting Area                      | 11.5x22.5      |  |  |  |
| 28      | Waste Room 3 Nos.                 | 3x1.8          |  |  |  |
| 29      | PCB Liquid Waste Room             | 5.4x1.8        |  |  |  |
| 30      | PCB Solid Waste Room              | 3.8x2.1        |  |  |  |
| 31      | Store Room                        | 5.4x4.4        |  |  |  |
| 32      | Bath room                         | 3.4x1.6        |  |  |  |
| 33      | Toilet & Bath Drinking water      | 3.4x3.8        |  |  |  |
| 34      | Eye Wash/ Body Shower             | 5.4x1.5        |  |  |  |
| 35      | Generator Room                    | 5.4x4.7        |  |  |  |
| 36      | Bilge Water tank                  | 5.4x3          |  |  |  |
| 37      | Fire Station With Tanks Under gr. | 5.4x10         |  |  |  |
| 38      | Wire Rope Tray 3                  | 5x4            |  |  |  |
| 39      | Weigh Bridge                      | 3x13           |  |  |  |
| 40      | Rest Room                         | 6.1x3.2        |  |  |  |
| 41      | Training Room                     | 9x4.5          |  |  |  |
| 42      | Mess                              | 3.8x3.8        |  |  |  |
| 43      | Kitchen                           | 5.5x4          |  |  |  |
| 44      | Toilet/ Bath                      | 8x1.5          |  |  |  |
|         |                                   |                |  |  |  |

### COLOR CODE

| COLOR CODE        |  |
|-------------------|--|
| FIRE LINES        |  |
| OXYGEN LINES      |  |
| BILGE WATER LINES |  |
| RAIN WATER LINES  |  |
| STORM WATER LINES |  |
| SEA WATER LINES   |  |

#### ALL DIMENSIONS ARE IN METER

APPROVED BY

| REV. N                                        | o.       | DAT             | E         | REVISIO  | N N | MEMOR  | AND    | UM      |  |                |
|-----------------------------------------------|----------|-----------------|-----------|----------|-----|--------|--------|---------|--|----------------|
| AGENCY I                                      | NAME:    |                 |           |          |     |        |        |         |  |                |
| KHUSHBOO INDIA PVT. LTD.                      |          |                 |           |          |     |        |        |         |  |                |
|                                               |          |                 |           |          |     |        |        |         |  |                |
|                                               |          |                 |           |          |     |        |        |         |  |                |
| AD                                            | DRESS    | :- A            | T ALANG S | HIP RECY | CLI | NG YAI | RD     |         |  |                |
| REV.No.                                       | DAT      | TE              | DE        | SCRIPTIO | N.  |        |        |         |  |                |
| TITLE : SHIP BREAKING YARD LAYOUT PLAN NO V-6 |          |                 |           |          |     |        |        |         |  |                |
| PROJECT : ISSUED F                            |          | OR: DESIGNER :- |           | :-       |     |        |        |         |  |                |
| DRAWN                                         | G.B.Damb | halya           | DATE      | SCALE    | DF  | RG NC  | ). /YA | ARD/001 |  | ۸ 6            |
| CHKD.                                         |          |                 | 21.11.19  | 1:0.25   | AF  | REA :- | -      |         |  | $ \mathbf{A} $ |