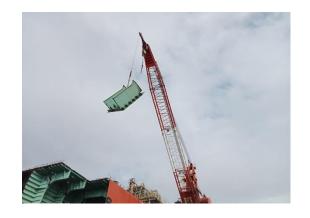

# PRECAUTION TO BE TAKEN NEAR CRANE OPRATING IN YARD

- TRY NOT TO GO NEAR CRANE OPERATING AREA.
- ALWAYS AWAY FROM THE CRANE BOOM RADIUS.
- DO NOT COME UNDER THE SUSPENDED LOADS IN YARD.