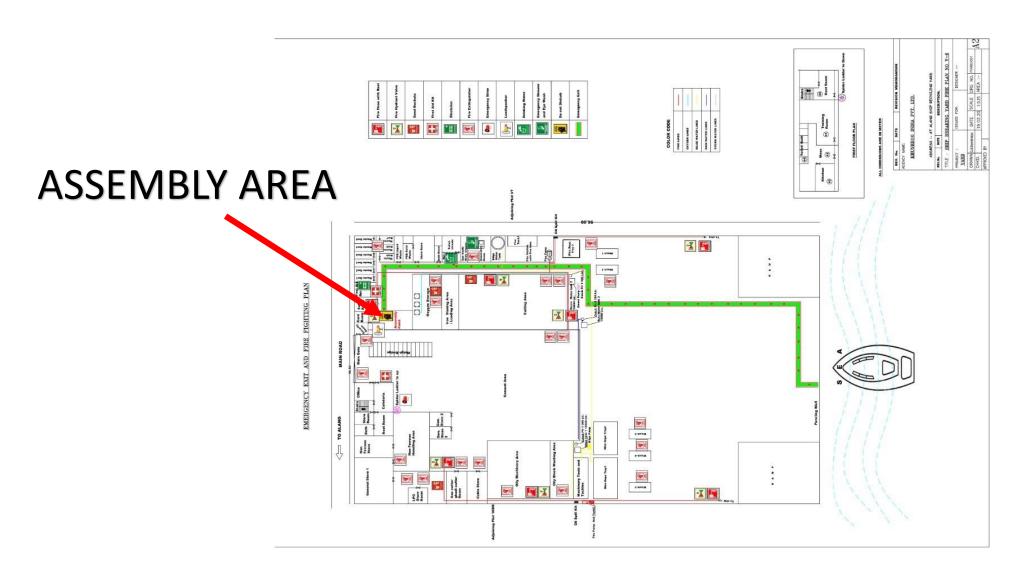

#### **IN CASE, YOU HEAR EMERGENCY SIREN**

- ➤ Immediately proceed to Assembly Area.
- > Follow HSE officer team instructions.
- ➤ Visitors shall be escorted at all times.
- **≻**Follow Safety instructions.

#### **ASSEMBLY AREA**

## **EMERGENCY ASSEMBLY POINT OR MUSTER AREA**