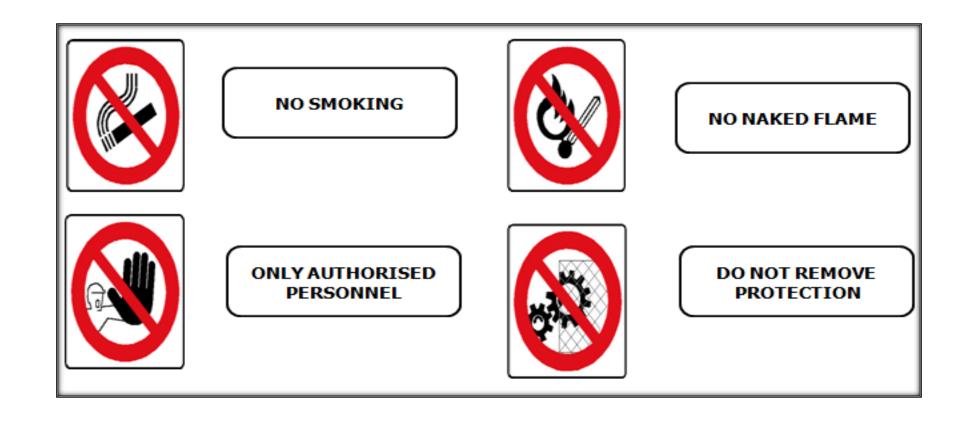

|
| ☐Wear Appropriate PPE at all the time .                             |
| □Visitors will be escorted by company representatives at all times. |
| ☐No alcohol/drugs/weapon allowed inside premises.                   |
| ☐Do not carry any flammable material in the facility.               |



## PPE REQUIREMENT FOR VISITORS





## **ASSOCIATED HAZARDS AT FACILITY**



**SLIP HAZARD** 





TRIP HAZARD





**FALL HAZARD** 



## **ASSOCIATED HAZARDS AT FACILITY**



# PRECAUTION TO BE TAKEN NEAR CRANE OPRATING IN YARD

- TRY NOT TO GO NEAR CRANE OPERATING AREA.
- ALWAYS AWAY FROM THE CRANE BOOM RADIUS.
- DO NOT COME UNDER THE SUSPENDED LOADS IN YARD.









## **EMERGENCY / SAFETY EQUIPMENT SIGNAGE**







## **SAFETY SIGNAGE**

## **PROHIBITION SIGNS**



## **SUMMARY**



- NO DRILL TODAY!
- REMEMBER THE EMERGENCY SIREN & ASSEMBELY POINT.
- WEAR VISITOR ID CARD AT ALL TIMES.
- WEAR PPE ALL TIME.
- PLEASE FOLLOW YARD RULES.

#### THANKS FOR GIVING YOUR PRECIOUS TIME

# ON BEHALF OF KHUSHBOO INDIA PVT. LTD.



## Fire & Emergency Escape Layout Plan







| SR. No. | Description                       | Area(LxW) Mtr. |  |  |  |
|---------|-----------------------------------|----------------|--|--|--|
| 01      | Office                            | 4x4<br>6x4     |  |  |  |
| 02      | Cafeteria                         | 6x4            |  |  |  |
| 03      | Rest Room                         | 5x4            |  |  |  |
| 04      | Store Room                        | 2.5x4          |  |  |  |
| 05      | Bathroom                          | 2