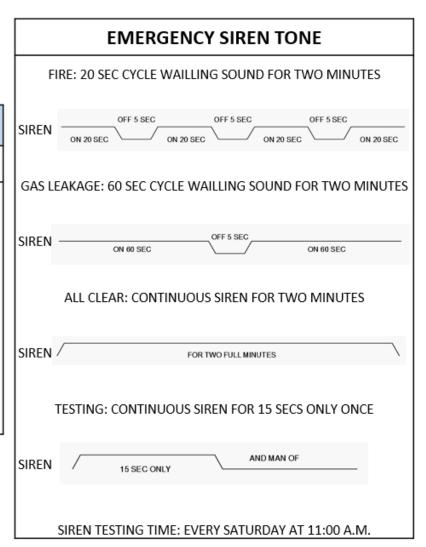

## **SIREN DETAILS**

Type of Warning Siren
 Siren signals are different for ROUTINE and EMERGENCY

| SIREN            | TIME                                                                           |                                         |                |  |  |
|------------------|--------------------------------------------------------------------------------|-----------------------------------------|----------------|--|--|
| FIRE & EXPLOSION |                                                                                | REFER EMERGENCY SIREN TONE              |                |  |  |
|                  |                                                                                | DAILY TIMING                            |                |  |  |
| LUNCH/TEA        | 07:00 AM                                                                       | WORK START                              |                |  |  |
|                  | 10:00 AM                                                                       | TEA BREAK START                         |                |  |  |
|                  | 10:30 AM TEA BREAK OVER  12:00 PM LUNCH BREAK START  01:00 PM LUNCH BREAK OVER | CONTINUOUS RINGING FOR <u>5</u> SECONDS |                |  |  |
| BREAK            |                                                                                |                                         |                |  |  |
| WORK START TIME  |                                                                                |                                         |                |  |  |
| WORK STOP TIME   | 03:00 PM                                                                       | TEA BREAK START                         | <u>SECONDS</u> |  |  |
|                  | 03:30 PM                                                                       | TEA BREAK OVER                          |                |  |  |
|                  | 07:00 PM                                                                       | WORK STOP                               |                |  |  |
|                  |                                                                                |                                         |                |  |  |