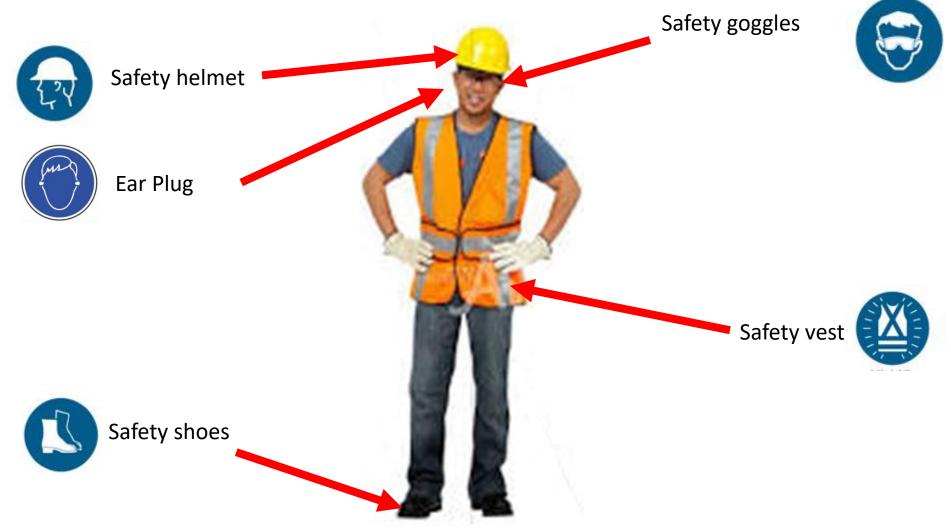

FFICER      | +91-9348697137/+91-9911362376                |
| GENERAL MANAGER                 | +91-8264684165                               |
|                                 |                                              |



## **FACILITY SAFETY RULES**

| ☐Wear the Visitor ID Card at all time.                              |
|---------------------------------------------------------------------|
| ☐Do not smoke inside whole facility.                                |
| ☐Wear Appropriate PPE at all the time .                             |
| □Visitors will be escorted by company representatives at all times. |
| ☐No alcohol/drugs/weapon allowed inside premises.                   |
| ☐Do not carry any flammable material in the facility.               |



## PPE REQUIREMENT FOR VISITORS





## **ASSOCIATED HAZARDS AT FACILITY**



**SLIP HAZARD** 





TRIP HAZARD





**FALL HAZARD** 



## **ASSOCIATED HAZARDS AT FACILITY**



# PRECAUTION TO BE TAKEN NEAR CRANE OPRATING IN YARD

- TRY NOT TO GO NEAR CRANE OPERATING AREA.
- ALWAYS AWAY FROM THE CRANE BOOM RADIUS.
- DO NOT COME UNDER THE SUSPENDED LOADS IN YARD.









## **EMERGENCY / SAFETY EQUIPMENT SIGNAGE**







## **SAFETY SIGNAGE**

## **PROHIBITION SIGNS**



## **SUMMARY**



- NO DRILL TODAY!
- REMEMBER THE EMERGENCY SIREN & ASSEMBELY POINT.
- WEAR VISITOR ID CARD AT ALL TIMES.
- WEAR PPE ALL TIME.
- PLEASE FOLLOW YARD RULES.

#### THANKS FOR GIVING YOUR PRECIOUS TIME

# ON BEHALF OF KHUSHBOO INDIA PVT. LTD.



## Fire & Emergency Escape Layout Plan







| SR. No. | Description                       | Are