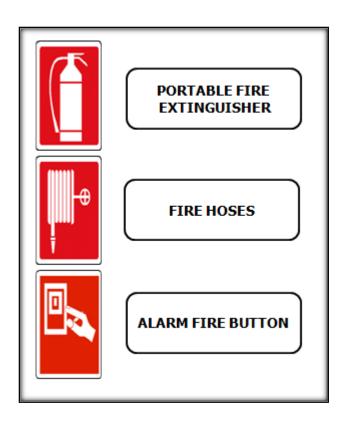

---------------|
| ☐Do not smoke inside whole facility.                                |
| ☐Wear Appropriate PPE at all the time .                             |
| □Visitors will be escorted by company representatives at all times. |
| ☐No alcohol/drugs/weapon allowed inside premises.                   |
| ☐Do not carry any flammable material in the facility.               |



## PPE REQUIREMENT FOR VISITORS





## **ASSOCIATED HAZARDS AT FACILITY**



**SLIP HAZARD** 





TRIP HAZARD





**FALL HAZARD** 



## **ASSOCIATED HAZARDS AT FACILITY**



# PRECAUTION TO BE TAKEN NEAR CRANE OPRATING IN YARD

- TRY NOT TO GO NEAR CRANE OPERATING AREA.
- ALWAYS AWAY FROM THE CRANE BOOM RADIUS.
- DO NOT COME UNDER THE SUSPENDED LOADS IN YARD.









## **EMERGENCY / SAFETY EQUIPMENT SIGNAGE**







## **SAFETY SIGNAGE**

## **PROHIBITION SIGNS**



## **SUMMARY**



- NO DRILL TODAY!
- REMEMBER THE EMERGENCY SIREN & ASSEMBELY POINT.
- WEAR VISITOR ID CARD AT ALL TIMES.
- WEAR PPE ALL TIME.
- PLEASE FOLLOW YARD RULES.

#### THANKS FOR GIVING YOUR PRECIOUS TIME

# ON BEHALF OF KHUSHBOO INDIA PVT. LTD.



## Fire & Emergency Escape Layout Plan







| SR. No. | Description                       | Area(LxW) Mtr. |  |  |  |
|---------|-----------------------------------|----------------|--|--|--|
| 01      | Office                            | 4x4<br>6x4     |  |  |  |
| 02      | Cafeteria                         | 6x4            |  |  |  |
| 03      | Rest Room                         | 5x4            |  |  |  |
| 04      | Store Room                        | 2.5x4          |  |