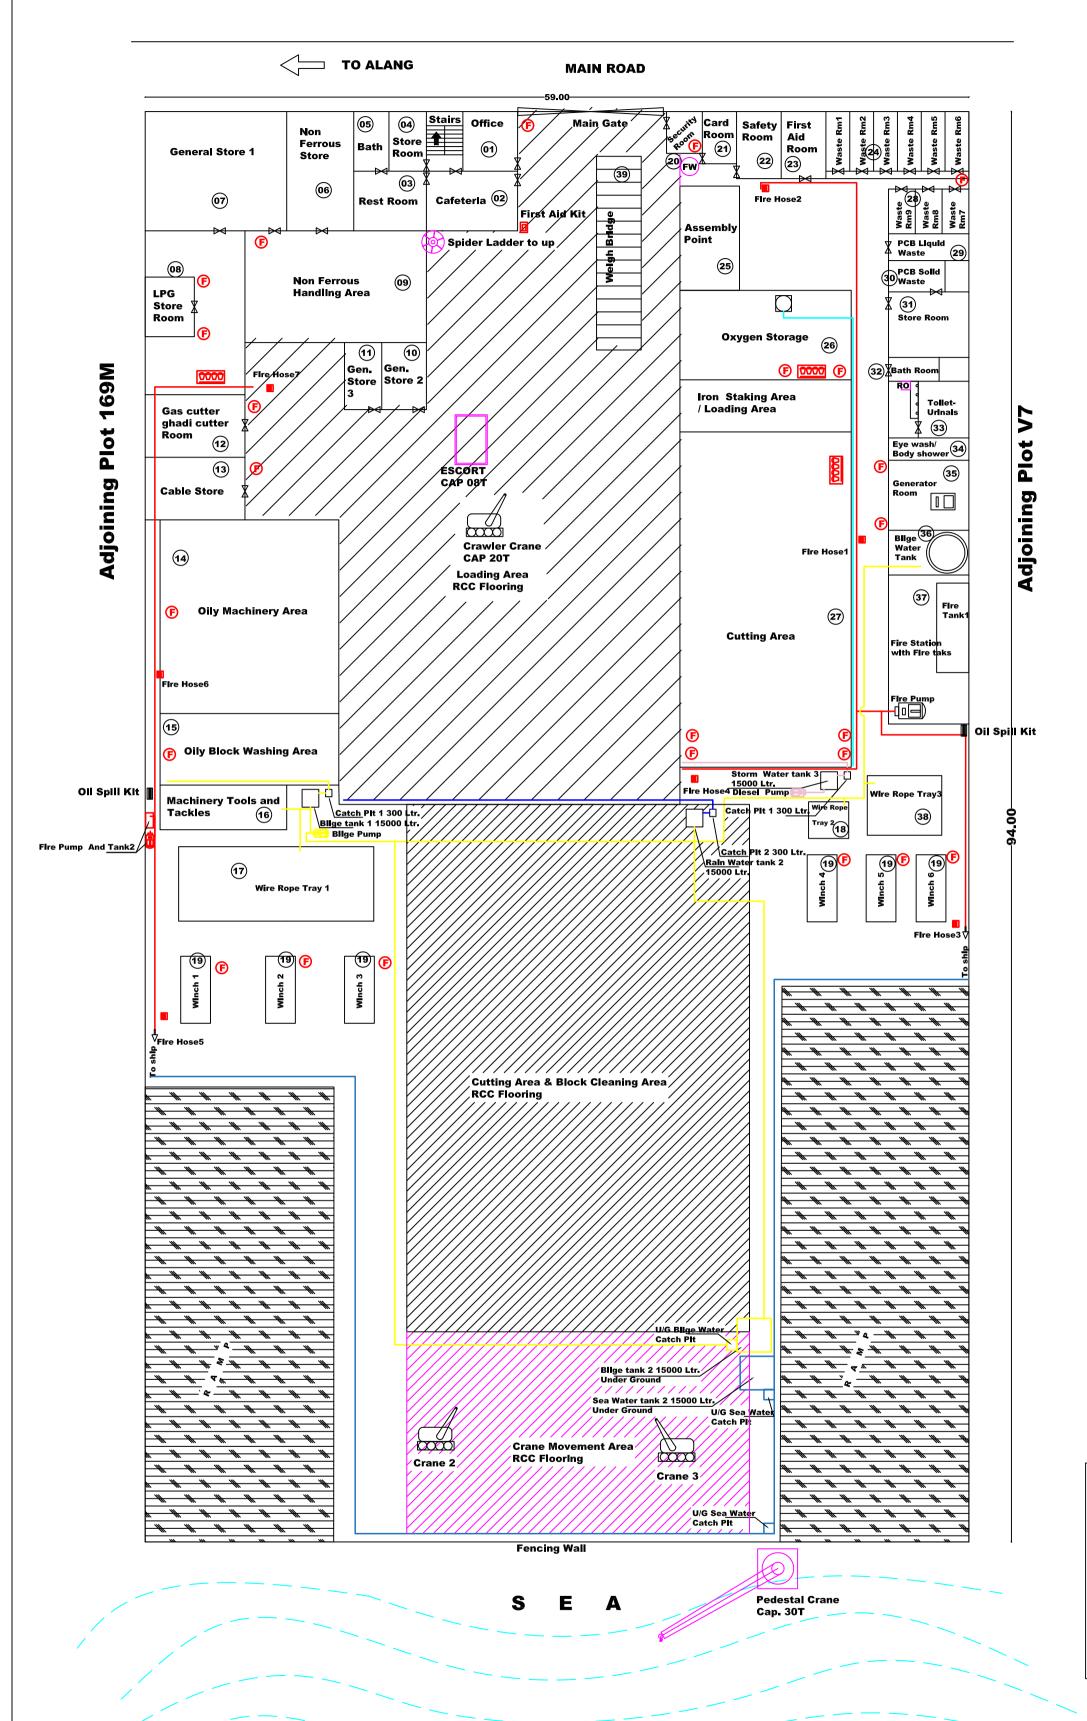

## Fire & Emergency Escape Layout Plan

| SR. No. | Description                       | Area(LxW) Mtr. |  |  |  |
|---------|-----------------------------------|----------------|--|--|--|
| 01      | Office                            | 4x4<br>6x4     |  |  |  |
| 02      | Cafeteria                         | 6x4            |  |  |  |
| 03      | Rest Room                         | 5x4            |  |  |  |
| 04      | Store Room                        | 2.5x4          |  |  |  |
| 05      | Bathroom                          | 2x4            |  |  |  |
| 06      | Non Ferrous Store                 | 4.5x8          |  |  |  |
| 07      | General Store 1                   | 9.5x8          |  |  |  |
| 08      | LPG Store Room                    | 3.3x4          |  |  |  |
| 09      | Non Ferrous Handling Area         | 12x7.5         |  |  |  |
| 10      | General Store 2                   | 3x4.5          |  |  |  |
| 11      | General Store 3                   | 2.5x4.5        |  |  |  |
| 12      | Gas cutter/Ghadi cutter Room      | 6.7x4.2        |  |  |  |
| 13      | Cable Store                       | 6.7x4.2        |  |  |  |
| 14      | Oily Machinery Area               | 12x13          |  |  |  |
| 15      | Oily Block Washing Area           | 12x4.8         |  |  |  |
| 16      | Machinery tools and tackles       | 8.5x3          |  |  |  |
| 17      | Wire Rope Tray 1                  | 13x5           |  |  |  |
| 18      | Wire Rope Tray 2                  | 3x2.6          |  |  |  |
| 19      | Winch 5 Nos.                      | 2x4.5          |  |  |  |
| 20      | Security Room                     | 2.4x2.8        |  |  |  |
| 21      | Card Room                         | 2.3x3.5        |  |  |  |
| 22      | Safety Room                       | 3x4.5          |  |  |  |
| 23      | First Aid Room                    | 3x4.5          |  |  |  |
| 24      | Waste Room 6 Nos.                 | 1.6x4          |  |  |  |
| 25      | Assembly Point                    | 4x7            |  |  |  |
| 26      | Oxygen Storage                    | 11.5x6         |  |  |  |
| 27      | Cutting Area                      | 11.5x22.5      |  |  |  |
| 28      | Waste Room 3 Nos.                 | 3x1.8          |  |  |  |
| 29      | PCB Liquid Waste Room             | 5.4x1.8        |  |  |  |
| 30      | PCB Solid Waste Room              | 3.8x2.1        |  |  |  |
| 31      | Store Room                        | 5.4x4.4        |  |  |  |
| 32      | Bath room                         | 3.4x1.6        |  |  |  |
| 33      | Toilet & Bath Drinking water      | 3.4x3.8        |  |  |  |
| 34      | Eye Wash/ Body Shower             | 5.4x1.5        |  |  |  |
| 35      | Generator Room                    | 5.4x4.7        |  |  |  |
| 36      | Bilge Water tank                  | 5.4x3          |  |  |  |
| 37      | Fire Station With Tanks Under gr. | 5.4x10         |  |  |  |
| 38      | Wire Rope Tray 3                  | 5x4            |  |  |  |
| 39      | Weigh Bridge                      | 3x13           |  |  |  |
| 40      | Rest Room                         | 6.1x3.2        |  |  |  |
| 41      | Training Room                     | 9x4.5          |  |  |  |
| 42      | Mess                              | 3.8x3.8        |  |  |  |
| 43      | Kitchen                           | 5.5x4          |  |  |  |
| 44      | Toilet/ Bath                      | 8x1.5          |  |  |  |
|         |                                   |                |  |  |  |

### COLOR CODE

| COLOR CODE        |  |
|-------------------|--|
| FIRE LINES        |  |
| OXYGEN LINES      |  |
| BILGE WATER LINES |  |
| RAIN WATER LINES  |  |
| STORM WATER LINES |  |
| SEA WATER LINES   |  |

#### ALL DIMENSIONS ARE IN METER

APPROVED BY

| REV. N                                        | o.       | DAT             | E         | REVISIO  | N N | MEMOR  | AND    | UM      |  |                |
|-----------------------------------------------|----------|-----------------|-----------|----------|-----|--------|--------|---------|--|----------------|
| AGENCY I                                      | NAME:    |                 |           |          |     |        |        |         |  |                |
| KHUSHBOO INDIA PVT. LTD.                      |          |                 |           |          |     |        |        |         |  |                |
|                                               |          |                 |           |          |     |        |        |         |  |                |
|                                               |          |                 |           |          |     |        |        |         |  |                |
| AD                                            | DRESS    | :- A            | T ALANG S | HIP RECY | CLI | NG YAI | RD     |         |  |                |
| REV.No.                                       | DAT      | TE              | DE        | SCRIPTIO | N.  |        |        |         |  |                |
| TITLE : SHIP BREAKING YARD LAYOUT PLAN NO V-6 |          |                 |           |          |     |        |        |         |  |                |
| PROJECT : ISSUED F                            |          | OR: DESIGNER :- |           | :-       |     |        |        |         |  |                |
| DRAWN                                         | G.B.Damb | halya           | DATE      | SCALE    | DF  | RG NC  | ). /YA | ARD/001 |  | ۸ 6            |
| CHKD.                                         |          |                 | 21.11.19  | 1:0.25   | AF  | REA :- | -      |         |  | $ \mathbf{A} $ |