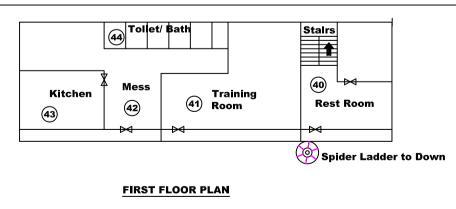

## Fire & Emergency Escape Layout Plan

| SR. No. | Description                       | Area(LxW) Mtr. |  |  |  |
|---------|-----------------------------------|----------------|--|--|--|
| 01      | Office                            | 4x4<br>6x4     |  |  |  |
| 02      | Cafeteria                         | 6x4            |  |  |  |
| 03      | Rest Room                         | 5x4            |  |  |  |
| 04      | Store Room                        | 2.5x4          |  |  |  |
| 05      | Bathroom                          | 2x4            |  |  |  |
| 06      | Non Ferrous Store                 | 4.5x8          |  |  |  |
| 07      | General Store 1                   | 9.5x8          |  |  |  |
| 08      | LPG Store Room                    | 3.3x4          |  |  |  |
| 09      | Non Ferrous Handling Area         | 12x7.5         |  |  |  |
| 10      | General Store 2                   | 3x4.5          |  |  |  |
| 11      | General Store 3                   | 2.5x4.5        |  |  |  |
| 12      | Gas cutter/Ghadi cutter Room      | 6.7x4.2        |  |  |  |
| 13      | Cable Store                       | 6.7x4.2        |  |  |  |
| 14      | Oily Machinery Area               | 12x13          |  |  |  |
| 15      | Oily Block Washing Area           | 12x4.8         |  |  |  |
| 16      | Machinery tools and tackles       | 8.5x3          |  |  |  |
| 17      | Wire Rope Tray 1                  | 13x5           |  |  |  |
| 18      | Wire Rope Tray 2                  | 3x2.6          |  |  |  |
| 19      | Winch 5 Nos.                      | 2x4.5          |  |  |  |
| 20      | Security Room                     | 2.4x2.8        |  |  |  |
| 21      | Card Room                         | 2.3x3.5        |  |  |  |
| 22      | Safety Room                       | 3x4.5          |  |  |  |
| 23      | First Aid Room                    | 3x4.5          |  |  |  |
| 24      | Waste Room 6 Nos.                 | 1.6x4          |  |  |  |
| 25      | Assembly Point                    | 4x7            |  |  |  |
| 26      | Oxygen Storage                    | 11.5x6         |  |  |  |
| 27      | Cutting Area                      | 11.5x22.5      |  |  |  |
| 28      | Waste Room 3 Nos.                 | 3x1.8          |  |  |  |
| 29      | PCB Liquid Waste Room             | 5.4x1.8        |  |  |  |
| 30      | PCB Solid Waste Room              | 3.8x2.1        |  |  |  |
| 31      | Store Room                        | 5.4x4.4        |  |  |  |
| 32      | Bath room                         | 3.4x1.6        |  |  |  |
| 33      | Toilet & Bath Drinking water      | 3.4x3.8        |  |  |  |
| 34      | Eye Wash/ Body Shower             | 5.4x1.5        |  |  |  |
| 35      | Generator Room                    | 5.4x4.7        |  |  |  |
| 36      | Bilge Water tank                  | 5.4x3          |  |  |  |
| 37      | Fire Station With Tanks Under gr. | 5.4x10         |  |  |  |
| 38      | Wire Rope Tray 3                  | 5x4            |  |  |  |
| 39      | Weigh Bridge                      | 3x13           |  |  |  |
| 40      | Rest Room                         | 6.1x3.2        |  |  |  |
| 41      | Training Room                     | 9x4.5          |  |  |  |
| 42      | Mess                              | 3.8x3.8        |  |  |  |
| 43      | Kitchen                           | 5.5x4          |  |  |  |
| 44      | Toilet/ Bath                      | 8x1.5          |  |  |  |
|         |                                   |                |  |  |  |